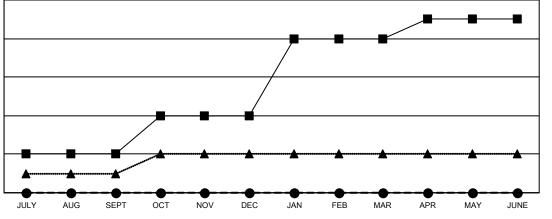

## GAT MONTHLY MEMBERSHIP PROGRESS REPORT

**Multiple District 9** 

Results as of: 5/31/2023

LOCATION: IOWA

| Clubs         |               |             |               | Members               |                           |                         |                                                    |
|---------------|---------------|-------------|---------------|-----------------------|---------------------------|-------------------------|----------------------------------------------------|
|               | RESULTS FOR   | R 2022-2023 |               | RESULTS FOR 2022-2023 |                           |                         |                                                    |
| QUARTER       | NEW CLUB GOAL | NEW CLUBS   | DROPPED CLUBS | QUARTER               | MEMBER GROWTH NET<br>GOAL | MEMBER GROWTH<br>ACTUAL | DROPPED<br>MEMBERS ACTUAL<br>(including transfers) |
| JULY/AUG/SEPT | 2             | 0           | 0             | JULY/AUG/SE           | PT 70                     | 141                     | 169                                                |
| OCT/NOV/DEC   | 2             | 0           | 0             | OCT/NOV/DEC           | 2 125                     | 134                     | 214                                                |
| JAN/FEB/MAR   | 4             | 0           | 3             | JAN/FEB/MAR           | 65                        | 161                     | 151                                                |
| APR/MAY/JUNE  | 1             | 0           | 1             | APR/MAY/JUN           | IE 100                    | 98                      | 91                                                 |