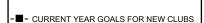

## GAT MONTHLY MEMBERSHIP PROGRESS REPORT

**Multiple District 9** 

Results as of: 5/31/2023

LOCATION: IOWA

| Clubs         |               |             |               | Members               |                           |                         |                                                    |
|---------------|---------------|-------------|---------------|-----------------------|---------------------------|-------------------------|----------------------------------------------------|
|               | RESULTS FOR   | R 2022-2023 |               | RESULTS FOR 2022-2023 |                           |                         |                                                    |
| QUARTER       | NEW CLUB GOAL | NEW CLUBS   | DROPPED CLUBS | QUARTER               | MEMBER GROWTH NET<br>GOAL | MEMBER GROWTH<br>ACTUAL | DROPPED<br>MEMBERS ACTUAL<br>(including transfers) |
| JULY/AUG/SEPT | 2             | 0           | 0             | JULY/AUG/SE           | PT 70                     | 141                     | 169                                                |
| OCT/NOV/DEC   | 2             | 0           | 0             | OCT/NOV/DEC           | 2 125                     | 134                     | 214                                                |
| JAN/FEB/MAR   | 4             | 0           | 3             | JAN/FEB/MAR           | 65                        | 161                     | 151                                                |
| APR/MAY/JUNE  | 1             | 0           | 1             | APR/MAY/JUN           | IE 100                    | 98                      | 91                                                 |